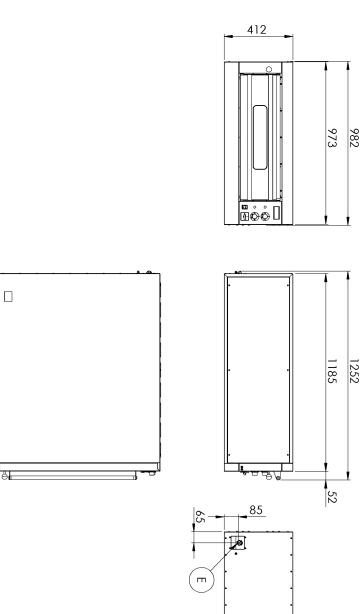

Loading

400 V / 3N - 50 Hz

Technical drawing

**Product benefits** 

Technical parameters

| Pizza oven 1 chamber 6x d=33 cm          |                                                                              |
|------------------------------------------|------------------------------------------------------------------------------|
| Model S.                                 | AP Code 00007280                                                             |
|                                          |                                                                              |
| <b>1. SAP Code:</b> 00007280             | <b>15. Control type:</b><br>Mechanical                                       |
| <b>2. Net Width [mm]:</b><br>975         | <b>16. Width of internal part [mm]:</b>                                      |
| <b>3. Net Depth [mm]:</b><br>1185        | <b>17. Depth of internal part [mm]:</b> 1050                                 |
| <b>4. Net Height [mm]:</b>               | <b>18. Height of internal part [mm]:</b>                                     |
| 412                                      | 150                                                                          |
| 5. Net Weight [kg]:                      | <b>19. Minimum device temperature [°C]:</b>                                  |
| 108.00                                   | 50                                                                           |
| 6. Gross Width [mm]:                     | <b>20. Maximum device temperature [°C]:</b>                                  |
| 1285                                     | 450                                                                          |
| <b>7. Gross depth [mm]:</b>              | <b>21. Stacking availability:</b>                                            |
| 1075                                     | Yes                                                                          |
| <b>8. Gross Height [mm]:</b> 512         | <b>22. Pizza capacity [cm]:</b><br>6x 33 cm                                  |
| <b>9. Gross Weight [kg]:</b>             | <b>23. Thermometer:</b>                                                      |
| 110.00                                   | Analog                                                                       |
| <b>10. Exterior color of the device:</b> | <b>24. Indicators:</b>                                                       |
| Stainless steel                          | running and heating the oven                                                 |
| <b>11. Material:</b>                     | <b>25. Number of internal parts:</b>                                         |
| Stainless steel                          | 6                                                                            |
| <b>12. Device type:</b>                  | <b>26. On/Off button:</b>                                                    |
| Electric unit                            | Yes                                                                          |
| <b>13. Power electric [kW]:</b><br>7.200 | <b>27. Type of handle:</b> in the entire length of the door, stainless steel |
| <b>14. Loading:</b>                      | <b>28. Steam protection:</b>                                                 |
| 400 V / 3N - 50 Hz                       | Yes                                                                          |

Technical parameters

| Pizza oven 1 chamber 6x d=33 cm                                                                                                      |  |                                                                    |  |  |
|--------------------------------------------------------------------------------------------------------------------------------------|--|--------------------------------------------------------------------|--|--|
| Model SAP Code                                                                                                                       |  | 00007280                                                           |  |  |
|                                                                                                                                      |  |                                                                    |  |  |
| 20. Durta stian of controls                                                                                                          |  |                                                                    |  |  |
| <b>29. Protection of controls:</b><br>IPX4                                                                                           |  | 34. Safety element:<br>thermostat                                  |  |  |
| <b>30. Stoneplates:</b><br>Bottom and top                                                                                            |  | <b>35. Number of cavities:</b>                                     |  |  |
| <b>31. Independent heating zones:</b><br>Separate control for each chamber, separate control for the upper and lower heating element |  | <b>36. Chimney for moisture extraction:</b><br>Yes                 |  |  |
| <b>32. Type of construction:</b> single storey                                                                                       |  | <b>37. Adjustable chimney:</b><br>Yes                              |  |  |
| <b>33. Interior lighting:</b><br>Yes                                                                                                 |  | <b>38. Cross-section of conductors CU [mm<sup>2</sup>]:</b><br>1,5 |  |  |